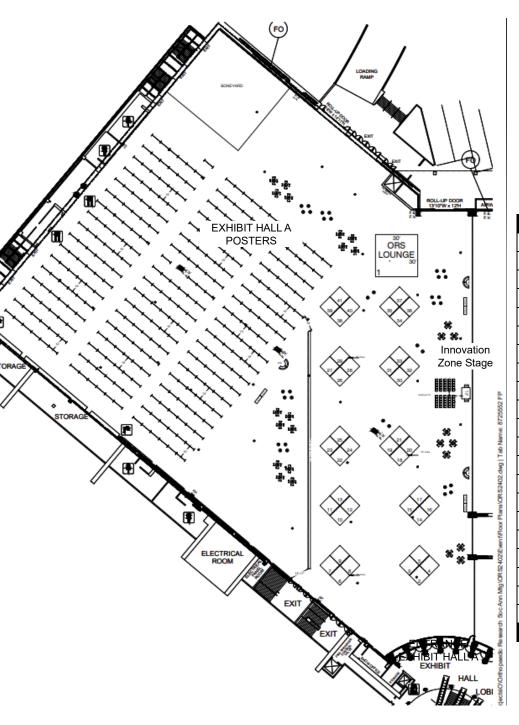

## **ORTHOPEADIC RESEARCH SOCIETY**

## Long Beach Convention Center – Exhibit Hall A – Long Beach, CA

| <b>EXHIBITORS</b> and                | <b>BOOTH NUMBERS</b> |
|--------------------------------------|----------------------|
| 1 ORS                                | 21 Clix Therapy      |
| 2 Scanco                             | 22 Biomomentum       |
| 3 Bioquant                           | 23 BLOCKED           |
| 4 Cleveland Clinic                   | 24 Legally Mine      |
| 5 ATI Novanta                        | 25 NDRI              |
| 6 MILAB                              | 26 Novel             |
| 7 BLOCKED                            | 27 BLOCKED           |
| 8 KUBTEC                             | 28 Osteometrics      |
| 9 MTS Systems                        | 29 Mayo Clinic       |
| 10 Bruker                            | 30 Micro Photonics   |
| 11 BLOCKED                           | 31 AnyBody Tech      |
| 12 IAM ALS                           | 32                   |
| 13 Exponent                          | 33 Scintica          |
| 14 CellScale                         | 34                   |
| 15 Bone & Joint                      | 35                   |
| 16 ON-Foundation                     | 36                   |
| 17 INOTIV                            | 37                   |
| 18 AMTI                              | 38 Blackbox Biotech  |
| 20 PatientIQ                         | 39                   |
|                                      | 40                   |
|                                      |                      |
| As of 1/16/24 Info subject to change |                      |

As of 1/16/24 -Info subject to change